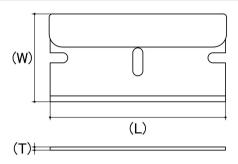

## Razor Edge Scraper Blade

**Brand**: Sheffield

Cad Drawings shown for graphic representation only.\*

| Blade Size (S)<br>(mm) | Туре  | Length (L)<br>(mm) | Width (W)<br>(mm) | Thickness (T)<br>(mm) | Blade Made In | Packaging | sku<br>(Part Number) |
|------------------------|-------|--------------------|-------------------|-----------------------|---------------|-----------|----------------------|
| 39mm                   | Razor | 39                 | 19.60mm           | 0.24                  | USA           | Pack      | 13B30101             |
| 39mm                   | Razor | 39                 | 19.60mm           | 0.24                  | USA           | Вох       | 13B30112             |

\* Cad Drawings may not reflect diameter, thread length or overall length.

© Bolt & Nut Australia Pty Ltd. All rights reserved.

Version: 24 Jul 2024